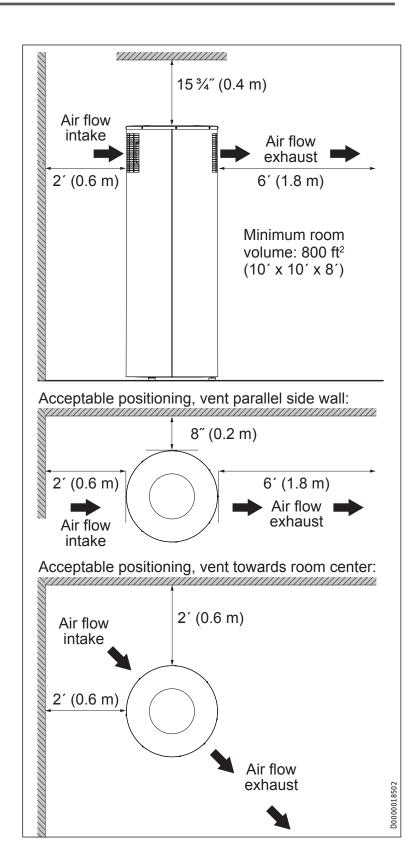

## Required Installation Information: Room Dimensions and Clearances

- Do not install in a room with less than 800 cubic feet of total volume (for example: 10 ft. x 10 ft. x 8 ft.).
- Do not install with the air exhaust pointing at a wall or any surface closer than 6 feet away.
- Do not install with the air intake pointing to a wall or any surface closer than 2 feet away.